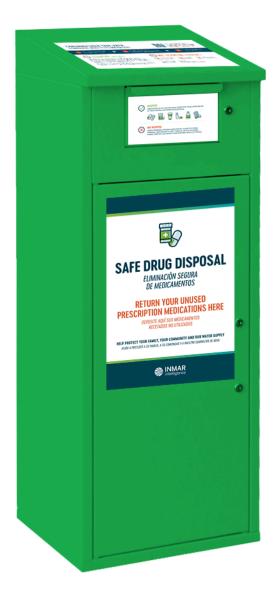

#### I. Authorized Collection Sites

Appendix C lists each of Inmar's Authorized Collection Sites that maintained a Collection Receptacle in the state of Illinois with the total weight of Unwanted Covered Drugs collected for each site. During the reporting period, Inmar had 474 Authorized Collectors participating in the operations of a Collection Receptacle and collected a total of 71,107.41. There were four closures during the reporting period, but Inmar supplemented these closures by securing additional Authorized Collectors in those counties.

Inmar developed consumer-facing signage in the form of magnets and stickers that are placed on the Collection Receptacles at Authorized Collection Sites that outlines what can be accepted in the Collection Receptacle and clear graphical instructions for proper use.