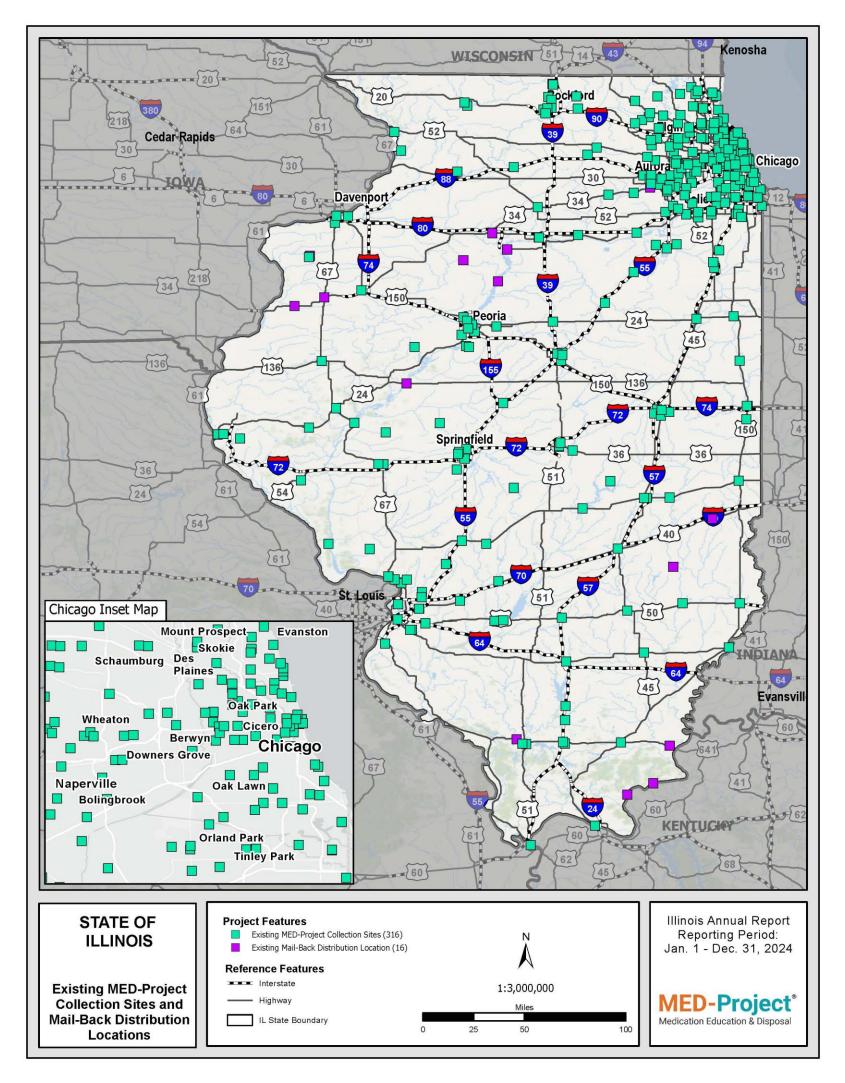

#### **Objective 1: Collection System**

Prior to the Reporting Period, MED-Project sent an Opportunity to Participate email to over 2,700 Potential Authorized Collectors in Illinois, as well as ten organizations representing members that are Potential Authorized Collectors, to notify them of the opportunity to serve as an Authorized Collector in the MED-Project Program. MED-Project began good-faith negotiations with all Potential Authorized Collectors that expressed interest in participating and included all eligible sites in the Program within 90 days of receiving a signed written offer to participate. MED-Project exceeded its Plan goal of establishing 150 Collection Sites by the end of the Reporting Period. Additionally, to achieve proportionality between Manufacturer Program Operators and meet the collection coverage standards in 410 ILCS 720/25(j), MED-Project conducted target outreach to Potential Authorized Collectors and established Collection Sites or Mail-Back Distribution Locations in all 17 of the rural counties specified by the Agency in their September 5, 2023, letter from Allison Fry, EPS II, Materials Management and Compliance Section, to Jim Wilson, Lead Director, Legal and Compliance, MED-Project (Calhoun, Clark, Gallatin, Hardin, Henderson, Jasper, Kendall, Lee, Marshall, Mason, Massac, Menard, Moultrie, Pope, Putnam, Stark, and Warren). See figure 1 for a map of MED-Project Collection Sites and Mail-Back Distribution Locations that were active during the Reporting Period.

Figure 1: Map of Active MED-Project Collection Sites and Mail-Back Distribution Locations